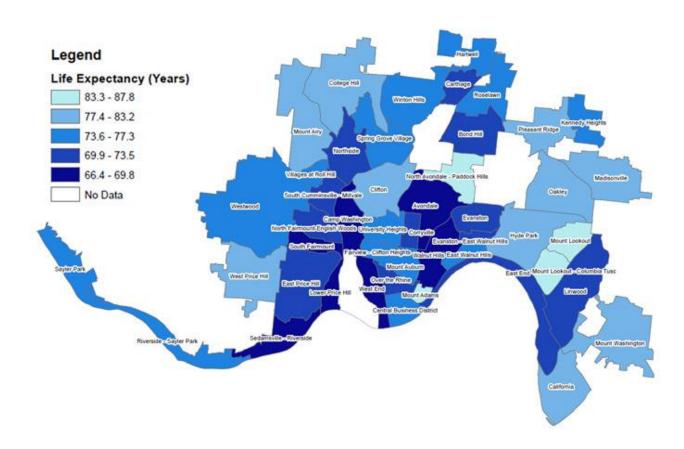

Boat Launch, LeBlond Rec Plex, and Lunken Playfield. Oh, we shouldn't't forget the driving ranges, golf course and tennis courts. And if the weather absolutely sends you indoors or just because it is a fun place to be, there is LeBlond recreation center.

The East End has much to be proud of and we are blessed with a good community of kind-hearted people who love living here. We are growing with external recognition of our many attractions and businesses and new residents are finding their way to the East End. We are excited about the future of the East End and are so appreciative that the Health Clinic is available to help our students and residents stay healthy to enjoy all these good things about East End living.

# Map: Life Expectancy at Birth, By Neighborhood

Cincinnati, 2001-2009



# **East End**Statistical Neighborhood Approximation





|                                  | Garage T   |            |
|----------------------------------|------------|------------|
|                                  | Census T   |            |
|                                  | 266        | Totals     |
| TOTAL POPULATION                 | 1,518      | 1,518      |
| CEV                              |            |            |
| SEX                              | 750        | 750        |
| Male:<br>Female:                 | 750<br>768 | 750<br>768 |
| remaie.                          | 766        | 760        |
| SEX BY AGE                       |            |            |
| Male:                            | 750        | 750        |
| Under 5 years                    | 46